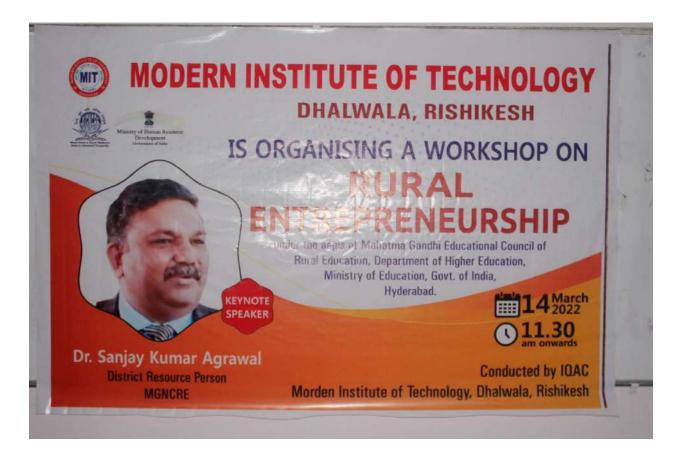

# 3.2.2 Number of workshops/seminars/conferences including programs conducted on Research Methodology, Intellectual Property Rights (IPR) and entrepreneurship during the last five years.

| S.N | Year | Name of the workshop/ seminar/ conference                                                                                                                                                                                  | The number of participants | Date       |
|-----|------|----------------------------------------------------------------------------------------------------------------------------------------------------------------------------------------------------------------------------|----------------------------|------------|
|     | 2023 | UCOST sponsored One-day Workshop cum Hands-on Training on Intellectual Property Rights (IPR)                                                                                                                               | 160                        | 30/05/2023 |
|     | 2022 | "Rural Entrepreneurship" BY Dr. Sanjay Agrawal, District Resource Person, Mahatma Gandhi Educational Council of Rural Education (MGECRE), Department of Higher Education, Ministry of Education, Govt. of India, Hyderabad | 126                        | 15/03/2022 |
|     | 2021 | Seminar on Small / Large Scale Industry, Startup<br>Program, PM/CM Skill Scheme by Mr. Shailendra<br>Dimeri, General Manager, District Industry Centre,<br>Narendra Nagar, Uttarakhand                                     | 201                        | 19/3/21    |
|     | 2019 | UCOST sponsored One-day Workshop on Intellectual Property Rights (IPR) jointly organized by MIT and PLMSGPG Rishikesh                                                                                                      | 175                        | 20/12/2019 |