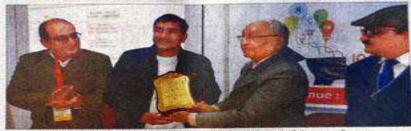

## UCOST sponsored One day Workshop cum Hands on Training on Intellectual Property Rights (IPR)

Uttarakhand State Council for Science & Technology (UCOST) sponsored One Day Workshop cum Hands on Training on "Intellectual Property Rights (IPR)" was organized by the Department of Science under the aegis of IQAC, Modern Institute of Technology, (MIT), Rishikesh on 30<sup>th</sup> May 2023 at the MIT Campus from 10:00 am onwards.

Prof. Gulshan Kumar Dhingra, Dean, Faculty of Science, Head, Department of Botany, Coordinator MLT, Sri Dev Suman University Campus, Rishikesh, Uttarakhand has been the chief guest at this event. Prof. Durgesh Pant, Director General, UCOST has been the Chief Patron and Shri Ravi Juyal, Director, MIT, Rishikesh has been the Patron of the workshop.