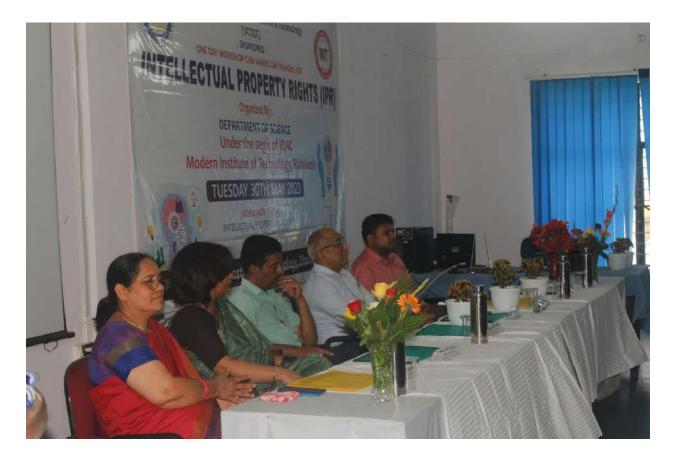

Prof. Gulshan Kumar Dhingra, Dean, Faculty of Science, Head, Department of Botany, Coordinator MLT, Sri Dev Suman University Campus, Rishikesh, Uttarakhand has been the chief guest at this event. Prof. Durgesh Pant, Director General, UCOST has been the Chief Patron and Shri Ravi Juyal, Director, MIT, Rishikesh has been the Patron of the workshop.

The organizing committee panel for the workshop was as follows:

Organizing Chairperson: Prof Jyoti Juyal

Convener: Prof Koushalya Dangwal

Co-Convener: Dr. Madhuri Kaushish Lily

Organizing secretary: Dr. S K singh