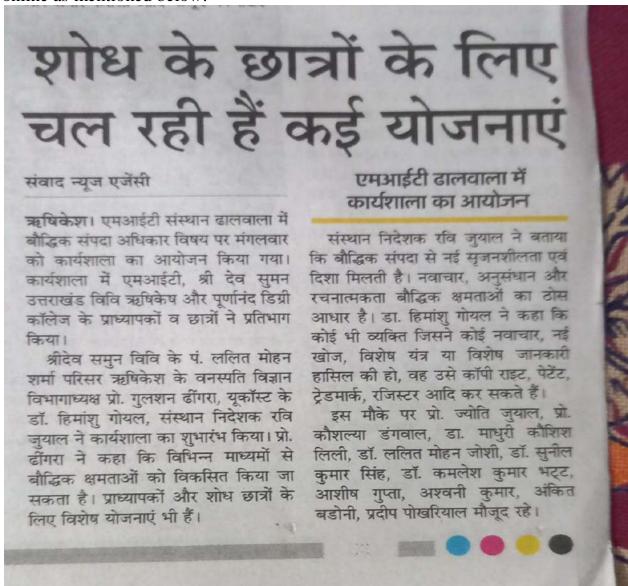

## UCOST sponsored One day Workshop cum Hands on Training on Intellectual Property Rights (IPR)

Uttarakhand State Council for Science & Technology (UCOST) sponsored One Day Workshop cum Hands on Training on "Intellectual Property Rights (IPR)" was organized by the Department of Science under the aegis of IQAC, Modern Institute of Technology, (MIT), Rishikesh on 30<sup>th</sup> May 2023 at the MIT Campus from 10:00 am onwards.

Prof. Gulshan Kumar Dhingra, Dean, Faculty of Science, Head, Department of Botany, Coordinator MLT, Sri Dev Suman University Campus, Rishikesh, Uttarakhand has been the chief guest at this event. Prof. Durgesh Pant, Director General, UCOST has been the Chief Patron and Shri Ravi Juyal, Director, MIT, Rishikesh has been the Patron of the workshop.

From MIT, faculty members and students of the various departments including Science, Pharmacy, IT, Computer Science, Commerce, Polytechnic and Education were present at the event. Faculty members and students also turned up in great numbers (160 participants) from various Department of Medical Lab Technology, Sri Dev Suman University Campus, and Purnanand College, Rishikesh.