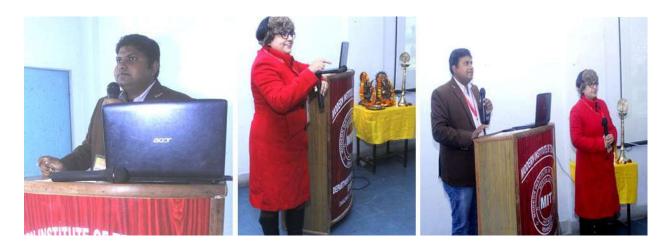

## UCOST sponsored One day Workshop cum Hands on Training on Intellectual Property Rights (IPR)

Uttarakhand State Council for Science & Technology (UCOST) sponsored One Day Workshop cum Hands on Training on "Intellectual Property Rights (IPR)" was organized by the Department of Science under the aegis of IQAC, Modern Institute of Technology, (MIT), Rishikesh on 30<sup>th</sup> May 2023 at the MIT Campus from 10:00 am onwards.

Prof. Gulshan Kumar Dhingra, Dean, Faculty of Science, Head, Department of Botany, Coordinator MLT, Sri Dev Suman University Campus, Rishikesh, Uttarakhand has been the chief guest at this event. Prof. Durgesh Pant, Director General, UCOST has been the Chief Patron and Shri Ravi Juyal, Director, MIT, Rishikesh has been the Patron of the workshop.