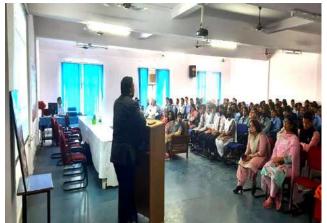

## UCOST sponsored One day Workshop cum Hands on Training on Intellectual Property Rights (IPR)

Uttarakhand State Council for Science & Technology (UCOST) sponsored One Day Workshop cum Hands on Training on "Intellectual Property Rights (IPR)" was organized by the Department of Science under the aegis of IQAC, Modern Institute of Technology, (MIT), Rishikesh on 30<sup>th</sup> May 2023 at the MIT Campus from 10:00 am onwards.

Prof. Gulshan Kumar Dhingra, Dean, Faculty of Science, Head, Department of Botany, Coordinator MLT, Sri Dev Suman University Campus, Rishikesh, Uttarakhand has been the chief guest at this event. Prof. Durgesh Pant, Director General, UCOST has been the Chief Patron and Shri Ravi Juyal, Director, MIT, Rishikesh has been the Patron of the workshop.