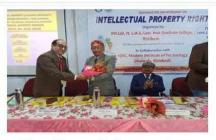

## UCOST sponsored One day Workshop cum Hands on Training on Intellectual Property Rights (IPR)

Uttarakhand State Council for Science & Technology (UCOST) sponsored One Day Workshop cum Hands on Training on "Intellectual Property Rights (IPR)" was organized by the Department of Science under the aegis of IQAC, Modern Institute of Technology, (MIT), Rishikesh on 30<sup>th</sup> May 2023 at the MIT Campus from 10:00 am onwards.

Prof. Gulshan Kumar Dhingra, Dean, Faculty of Science, Head, Department of Botany, Coordinator MLT, Sri Dev Suman University Campus, Rishikesh, Uttarakhand has been the chief guest at this event. Prof. Durgesh Pant, Director General, UCOST has been the Chief Patron and Shri Ravi Juyal, Director, MIT, Rishikesh has been the Patron of the workshop.