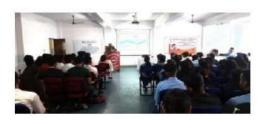

## UCOST sponsored One day Workshop cum Hands on Training on Intellectual Property Rights (IPR)

Uttarakhand State Council for Science & Technology (UCOST) sponsored One Day Workshop cum Hands on Training on "Intellectual Property Rights (IPR)" was organized by the Department of Science under the aegis of IQAC, Modern Institute of Technology, (MIT), Rishikesh on 30<sup>th</sup> May 2023 at the MIT Campus from 10:00 am onwards.

From MIT, faculty members and students of the various departments including Science, Pharmacy, IT, Computer Science, Commerce, Polytechnic and Education were present at the event. Faculty members and students also turned up in great numbers (160 participants) from various Department of Medical Lab Technology, Sri Dev Suman University Campus, and Purnanand College, Rishikesh.