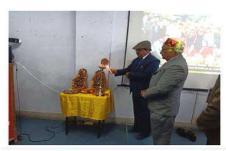

## UCOST sponsored One day Workshop cum Hands on Training on Intellectual Property Rights (IPR)

Uttarakhand State Council for Science & Technology (UCOST) sponsored One Day Workshop cum Hands on Training on "Intellectual Property Rights (IPR)" was organized by the Department of Science under the aegis of IQAC, Modern Institute of Technology, (MIT), Rishikesh on 30<sup>th</sup> May 2023 at the MIT Campus from 10:00 am onwards.

Prof. Gulshan Kumar Dhingra, Dean, Faculty of Science, Head, Department of Botany, Coordinator MLT, Sri Dev Suman University Campus, Rishikesh, Uttarakhand has been the chief guest at this event. Prof. Durgesh Pant, Director General, UCOST has been the Chief Patron and Shri Ravi Juyal, Director, MIT, Rishikesh has been the Patron of the workshop.