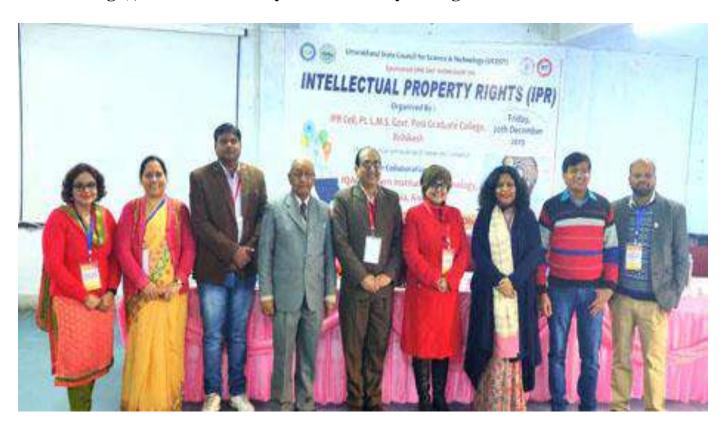

## UCOST sponsored One day Workshop cum Hands on Training on Intellectual Property Rights (IPR)

Uttarakhand State Council for Science & Technology (UCOST) sponsored One Day Workshop cum Hands on Training on "Intellectual Property Rights (IPR)" was organized by the Department of Science under the aegis of IQAC, Modern Institute of Technology, (MIT), Rishikesh on 30<sup>th</sup> May 2023 at the MIT Campus from 10:00 am onwards.

Prof. Gulshan Kumar Dhingra, Dean, Faculty of Science, Head, Department of Botany, Coordinator MLT, Sri Dev Suman University Campus, Rishikesh, Uttarakhand has been the chief guest at this event. Prof. Durgesh Pant, Director General, UCOST has been the Chief Patron and Shri Ravi Juyal, Director, MIT, Rishikesh has been the Patron of the workshop.

From MIT, faculty members and students of the various departments including Science, Pharmacy, IT, Computer Science, Commerce, Polytechnic and Education were present at the event. Faculty members and students also turned up in great numbers (160 participants) from various Department of Medical Lab Technology, Sri Dev Suman University Campus, and Purnanand College, Rishikesh.