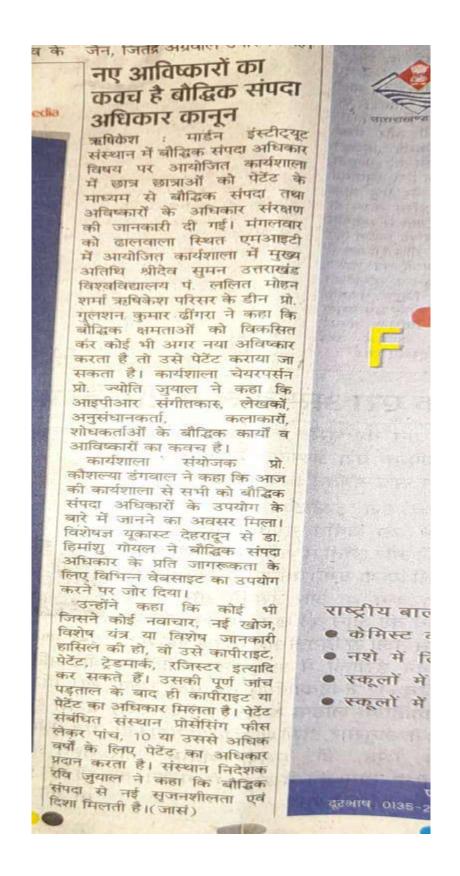

## UCOST sponsored One day Workshop cum Hands on Training on Intellectual Property Rights (IPR)

Uttarakhand State Council for Science & Technology (UCOST) sponsored One Day Workshop cum Hands on Training on "Intellectual Property Rights (IPR)" was organized by the Department of Science under the aegis of IQAC, Modern Institute of Technology, (MIT), Rishikesh on 30<sup>th</sup> May 2023 at the MIT Campus from 10:00 am onwards.

Prof. Gulshan Kumar Dhingra, Dean, Faculty of Science, Head, Department of Botany, Coordinator MLT, Sri Dev Suman University Campus, Rishikesh, Uttarakhand has been the chief guest at this event. Prof. Durgesh Pant, Director General, UCOST has been the Chief Patron and Shri Ravi Juyal, Director, MIT, Rishikesh has been the Patron of the workshop.

From MIT, faculty members and students of the various departments including Science, Pharmacy, IT, Computer Science, Commerce, Polytechnic and Education were present at the event. Faculty members and students also turned up in great numbers (160 participants) from various Department of Medical Lab Technology, Sri Dev Suman University Campus, and Purnanand College, Rishikesh.