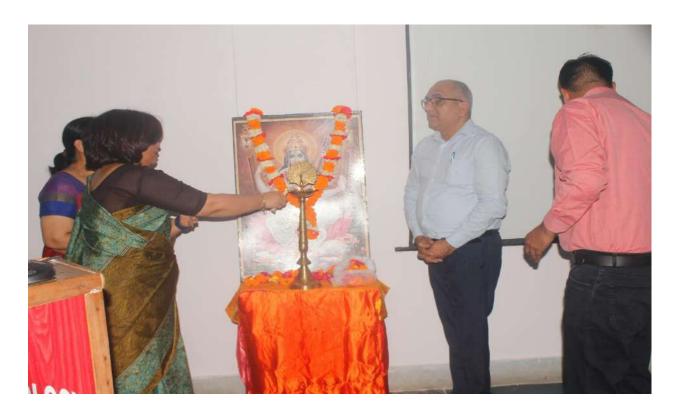

## UCOST sponsored One day Workshop cum Hands on Training on Intellectual Property Rights (IPR)

Uttarakhand State Council for Science & Technology (UCOST) sponsored One Day Workshop cum Hands on Training on "Intellectual Property Rights (IPR)" was organized by the Department of Science under the aegis of IQAC, Modern Institute of Technology, (MIT), Rishikesh on 30<sup>th</sup> May 2023 at the MIT Campus from 10:00 am onwards.