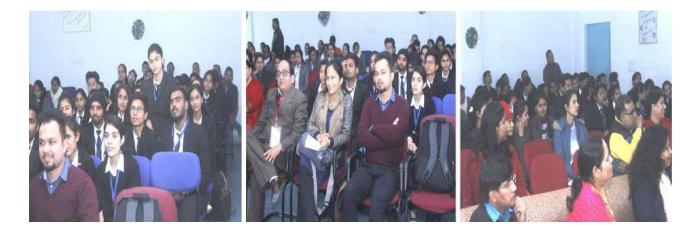

From MIT, faculty members and students of the various departments including Science, Pharmacy, IT, Computer Science, Commerce, Polytechnic and Education were present at the event. Faculty members and students also turned up in great numbers (160 participants) from various Department of Medical Lab Technology, Sri Dev Suman University Campus, and Purnanand College, Rishikesh.

Following is the registered attendance list of the participants (104) excluding teaching and non-teaching staffs (56).