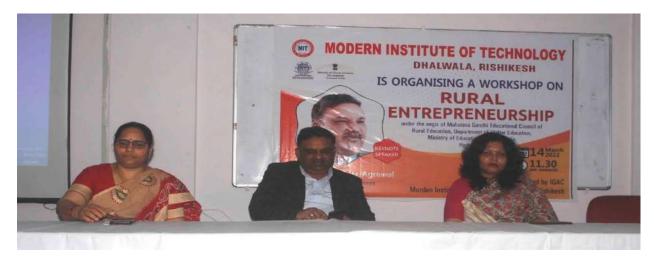

# 3.2.2 Number of workshops/seminars/conferences including programs conducted on Research Methodology, Intellectual Property Rights (IPR) and entrepreneurship during the last five years.

| S.N | Year | Name of the workshop/ seminar/ conference                                                                                                                                                                                  | The number of participants | Date       |
|-----|------|----------------------------------------------------------------------------------------------------------------------------------------------------------------------------------------------------------------------------|----------------------------|------------|
|     | 2023 | UCOST sponsored One-day Workshop cum Hands-on Training on Intellectual Property Rights (IPR)                                                                                                                               | 160                        | 30/05/2023 |
|     | 2022 | "Rural Entrepreneurship" BY Dr. Sanjay Agrawal, District Resource Person, Mahatma Gandhi Educational Council of Rural Education (MGECRE), Department of Higher Education, Ministry of Education, Govt. of India, Hyderabad | 126                        | 15/03/2022 |
|     | 2021 | Seminar on Small / Large Scale Industry, Startup<br>Program, PM/CM Skill Scheme by Mr. Shailendra<br>Dimeri, General Manager, District Industry Centre,<br>Narendra Nagar, Uttarakhand                                     | 201                        | 19/3/21    |
|     | 2019 | UCOST sponsored One-day Workshop on Intellectual Property Rights (IPR) jointly organized by MIT and PLMSGPG Rishikesh                                                                                                      | 175                        | 20/12/2019 |