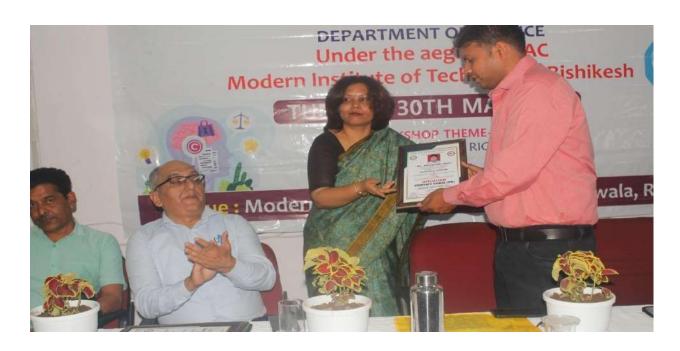

## UCOST sponsored One day Workshop cum Hands on Training on Intellectual Property Rights (IPR)

Uttarakhand State Council for Science & Technology (UCOST) sponsored One Day Workshop cum Hands on Training on "Intellectual Property Rights (IPR)" was organized by the Department of Science under the aegis of IQAC, Modern Institute of Technology, (MIT), Rishikesh on 30<sup>th</sup> May 2023 at the MIT Campus from 10:00 am onwards.

Prof. Gulshan Kumar Dhingra, Dean, Faculty of Science, Head, Department of Botany, Coordinator MLT, Sri Dev Suman University Campus, Rishikesh, Uttarakhand has been the chief guest at this event. Prof. Durgesh Pant, Director General, UCOST has been the Chief Patron and Shri Ravi Juyal, Director, MIT, Rishikesh has been the Patron of the workshop.