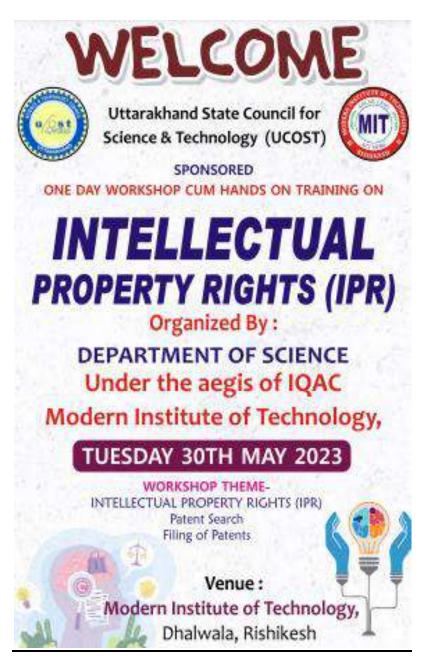

## UCOST sponsored One day Workshop cum Hands on Training on Intellectual Property Rights (IPR)

Uttarakhand State Council for Science & Technology (UCOST) sponsored One Day Workshop cum Hands on Training on "Intellectual Property Rights (IPR)" was organized by the Department of Science under the aegis of IQAC, Modern Institute of Technology, (MIT), Rishikesh on 30<sup>th</sup> May 2023 at the MIT Campus from 10:00 am onwards.

Prof. Gulshan Kumar Dhingra, Dean, Faculty of Science, Head, Department of Botany, Coordinator MLT, Sri Dev Suman University Campus, Rishikesh, Uttarakhand has been the chief guest at this event. Prof. Durgesh Pant, Director General, UCOST has been the Chief Patron and Shri Ravi Juyal, Director, MIT, Rishikesh has been the Patron of the workshop.