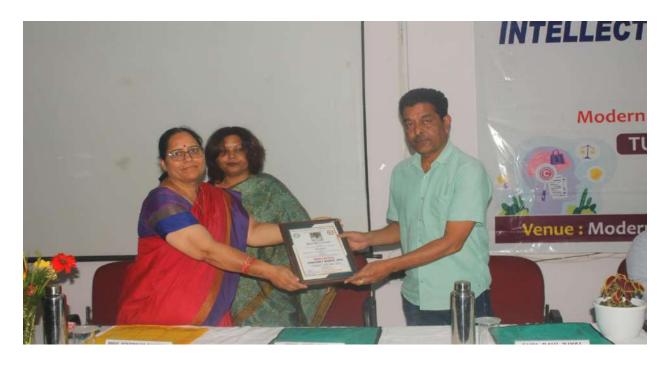

## UCOST sponsored One day Workshop cum Hands on Training on Intellectual Property Rights (IPR)

Uttarakhand State Council for Science & Technology (UCOST) sponsored One Day Workshop cum Hands on Training on "Intellectual Property Rights (IPR)" was organized by the Department of Science under the aegis of IQAC, Modern Institute of Technology, (MIT), Rishikesh on 30<sup>th</sup> May 2023 at the MIT Campus from 10:00 am onwards.

Prof. Gulshan Kumar Dhingra, Dean, Faculty of Science, Head, Department of Botany, Coordinator MLT, Sri Dev Suman University Campus, Rishikesh, Uttarakhand has been the chief guest at this event. Prof. Durgesh Pant, Director General, UCOST has been the Chief Patron and Shri Ravi Juyal, Director, MIT, Rishikesh has been the Patron of the workshop.