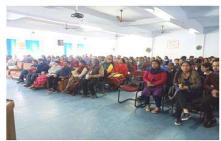

From MIT, faculty members and students of the various departments including Science, Pharmacy, IT, Computer Science, Commerce, Polytechnic and Education were present at the event. Faculty members and students also turned up in great numbers (160 participants) from various Department of Medical Lab Technology, Sri Dev Suman University Campus, and Purnanand College, Rishikesh.

Following is the registered attendance list of the participants (104) excluding teaching and non-teaching staffs (56).