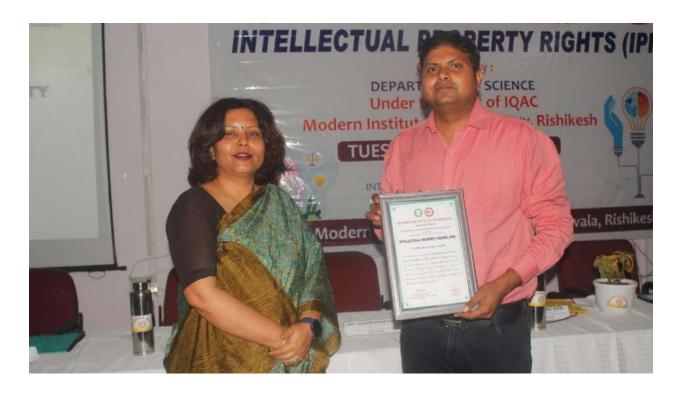

## UCOST sponsored One day Workshop cum Hands on Training on Intellectual Property Rights (IPR)

Uttarakhand State Council for Science & Technology (UCOST) sponsored One Day Workshop cum Hands on Training on "Intellectual Property Rights (IPR)" was organized by the Department of Science under the aegis of IQAC, Modern Institute of Technology, (MIT), Rishikesh on 30<sup>th</sup> May 2023 at the MIT Campus from 10:00 am onwards.

Prof. Gulshan Kumar Dhingra, Dean, Faculty of Science, Head, Department of Botany, Coordinator MLT, Sri Dev Suman University Campus, Rishikesh, Uttarakhand has been the chief guest at this event. Prof. Durgesh Pant, Director General, UCOST has been the Chief Patron and Shri Ravi Juyal, Director, MIT, Rishikesh has been the Patron of the workshop.