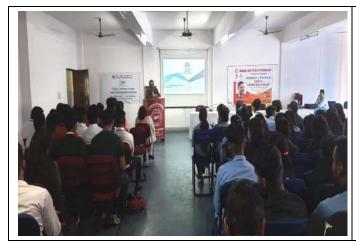

## UCOST sponsored One day Workshop cum Hands on Training on Intellectual Property Rights (IPR)

Uttarakhand State Council for Science & Technology (UCOST) sponsored One Day Workshop cum Hands on Training on "Intellectual Property Rights (IPR)" was organized by the Department of Science under the aegis of IQAC, Modern Institute of Technology, (MIT), Rishikesh on 30<sup>th</sup> May 2023 at the MIT Campus from 10:00 am onwards.

From MIT, faculty members and students of the various departments including Science, Pharmacy, IT, Computer Science, Commerce, Polytechnic and Education were present at the event. Faculty members and students also turned up in great numbers (160 participants) from various Department of Medical Lab Technology, Sri Dev Suman University Campus, and Purnanand College, Rishikesh.