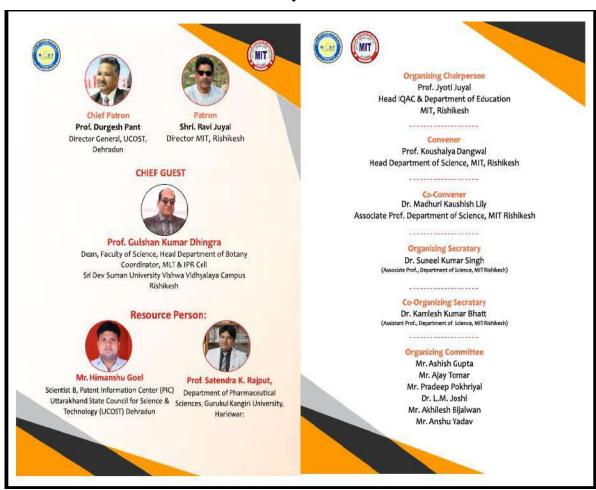

Prof. Gulshan Kumar Dhingra, Dean, Faculty of Science, Head, Department of Botany, Coordinator MLT, Sri Dev Suman University Campus, Rishikesh, Uttarakhand has been the chief guest at this event. Prof. Durgesh Pant, Director General, UCOST has been the Chief Patron and Shri Ravi Juyal, Director, MIT, Rishikesh has been the Patron of the workshop.

The organizing committee panel for the workshop was as follows:

Organizing Chairperson: Prof Jyoti Juyal

Convener: Prof Koushalya Dangwal

Co-Convener: Dr. Madhuri Kaushish Lily

Organizing secretary: Dr. S K singh

Co-organizing Secretary: Dr Kamlesh Kumar Bhatt

Organizing Committee:

Mr. Ashish Gupta

Mr. Ajay Tomar

Mr. Pradeep Pokhariyal

Dr. L.M. Joshi

Mr. Akhilesh Bijalwal

Mr. Anshu Yadav