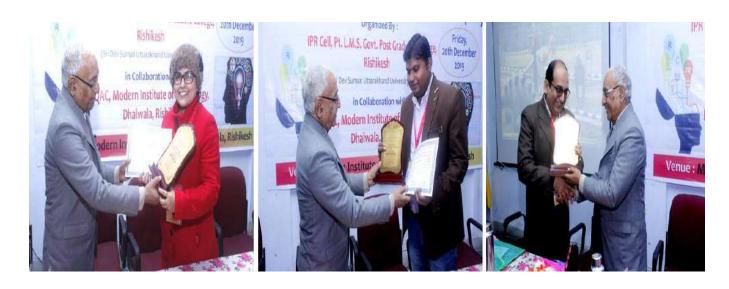

## UCOST sponsored One day Workshop cum Hands on Training on Intellectual Property Rights (IPR)

Uttarakhand State Council for Science & Technology (UCOST) sponsored One Day Workshop cum Hands on Training on "Intellectual Property Rights (IPR)" was organized by the Department of Science under the aegis of IQAC, Modern Institute of Technology, (MIT), Rishikesh on 30<sup>th</sup> May 2023 at the MIT Campus from 10:00 am onwards.

Prof. Gulshan Kumar Dhingra, Dean, Faculty of Science, Head, Department of Botany, Coordinator MLT, Sri Dev Suman University Campus, Rishikesh, Uttarakhand has been the chief guest at this event. Prof. Durgesh Pant, Director General, UCOST has been the Chief Patron and Shri Ravi Juyal, Director, MIT, Rishikesh has been the Patron of the workshop.