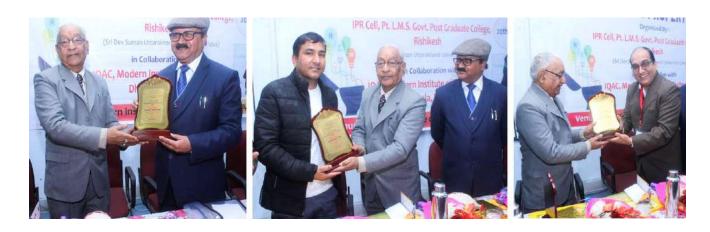

## UCOST sponsored One day Workshop cum Hands on Training on Intellectual Property Rights (IPR)

Uttarakhand State Council for Science & Technology (UCOST) sponsored One Day Workshop cum Hands on Training on "Intellectual Property Rights (IPR)" was organized by the Department of Science under the aegis of IQAC, Modern Institute of Technology, (MIT), Rishikesh on 30<sup>th</sup> May 2023 at the MIT Campus from 10:00 am onwards.

Prof. Gulshan Kumar Dhingra, Dean, Faculty of Science, Head, Department of Botany, Coordinator MLT, Sri Dev Suman University Campus, Rishikesh, Uttarakhand has been the chief guest at this event. Prof. Durgesh Pant, Director General, UCOST has been the Chief Patron and Shri Ravi Juyal, Director, MIT, Rishikesh has been the Patron of the workshop.