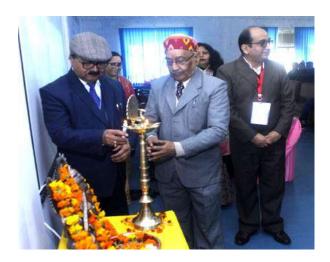

## UCOST sponsored One day Workshop cum Hands on Training on Intellectual Property Rights (IPR)

Uttarakhand State Council for Science & Technology (UCOST) sponsored One Day Workshop cum Hands on Training on "Intellectual Property Rights (IPR)" was organized by the Department of Science under the aegis of IQAC, Modern Institute of Technology, (MIT), Rishikesh on 30<sup>th</sup> May 2023 at the MIT Campus from 10:00 am onwards.

Prof. Gulshan Kumar Dhingra, Dean, Faculty of Science, Head, Department of Botany, Coordinator MLT, Sri Dev Suman University Campus, Rishikesh, Uttarakhand has been the chief guest at this event. Prof. Durgesh Pant, Director General, UCOST has been the Chief Patron and Shri Ravi Juyal, Director, MIT, Rishikesh has been the Patron of the workshop.