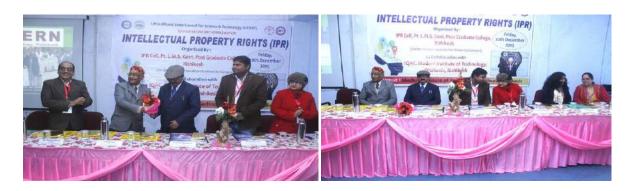

## UCOST sponsored One day Workshop cum Hands on Training on Intellectual Property Rights (IPR)

Uttarakhand State Council for Science & Technology (UCOST) sponsored One Day Workshop cum Hands on Training on "Intellectual Property Rights (IPR)" was organized by the Department of Science under the aegis of IQAC, Modern Institute of Technology, (MIT), Rishikesh on 30<sup>th</sup> May 2023 at the MIT Campus from 10:00 am onwards.

Prof. Gulshan Kumar Dhingra, Dean, Faculty of Science, Head, Department of Botany, Coordinator MLT, Sri Dev Suman University Campus, Rishikesh, Uttarakhand has been the chief guest at this event. Prof. Durgesh Pant, Director General, UCOST has been the Chief Patron and Shri Ravi Juyal, Director, MIT, Rishikesh has been the Patron of the workshop.