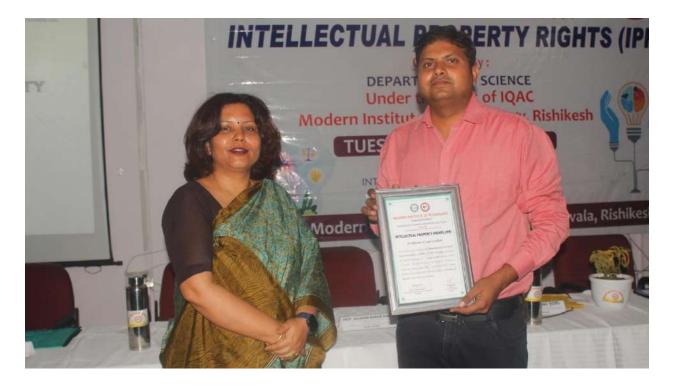

## News coverage of workshop

This event received great coverage from Media and Press offline as well as online as mentioned below (AmarUjala 15/03/2022)

## एमआइटी में ग्रामीण उद्यमिता निवेशक जागरूकता पर कार्यशाला

एस के विरमानी/ऋषिकेशाएमआइटी में आंतरिक गुणवत्ता आश्वासन प्रकोष्ठ (आईक्यूएसी),आधुनिक प्रौद्योगिकी संस्थान, ढलवाला, ऋषिकेश और महात्मा गांधी राष्ट्रीय ग्रामीण शिक्षा परिषद, हैदराबाद, (मानव संसाधन विकास मंत्रालय, भारत सरकार) ने ग्रामीण उद्यमिता पर एक जागरूकता

कार्यशाला का आयोजन किया। कार्यक्रम का उद्घाटन प्रो. ज्योति जुयाल (आईक्यूएसी समन्वयक), प्रो. कौशल्या डंगवाल (विज्ञान विभाग के प्रमुख) और डॉ. संजय कुमार अग्रवाल (जिला संसाधन व्यक्ति, एमजीएनसीआरई) ने संयुक्त रूप से किया। प्रो. ज्योति जुयाल ने कार्यशाला में उपस्थित सभी विद्यार्थियों एवं शिक्षकों का

5

स्वागत करते हुए ग्रामीण उद्यमिता को बढ़ावा देने की वकालत की।मुख्य वक्ता डॉ. संजय कुमार अग्रवाल (जिला संसाधन व्यक्ति) ने महात्मा गांधी राष्ट्रीय ग्रामीण शिक्षा परिषद के बारे में विस्तार से बताया। उन्होंने उनसे अपनी संचित अधिशेष पूंजी को ग्रामीण स्तर पर विभिन्न तरीकों से निवेश करके भविष्य को सुरक्षित करने के लिए कहा। मेक इन इंडिया और स्टार्टअप इंडिया को सरल भाषा में बताते हुए डॉ.अग्रवाल ने छात्रों से गांव-गांव में नए उद्यम करने का आग्रह किया। उन्होंने ग्रामीण उद्यमिता के लिए केंद्र और राज्य सरकारों द्वारा किए जा रहे प्रयासों के बारे में भी विस्तार से बताया। कार्यशाला में 15० से अधिक विद्यार्थी एवं कर्मचारी उपस्थित थे।