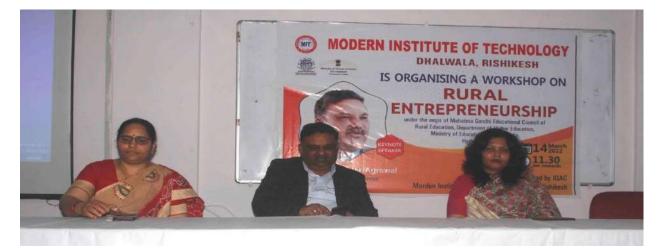

## Workshop in pictures

From left, Dr. Koushalya Dangwal, HOD Science; Dr. Sanjay Aggrawal, District Resource Person, Mahatma Gandhi Educational Council of Rural Education (MGECRE),

### Hydrabad, Prof Jyoti Juyal, IQAC coordinator and HOD education

Participants

Participants

Workshop in progress

Workshop in progress