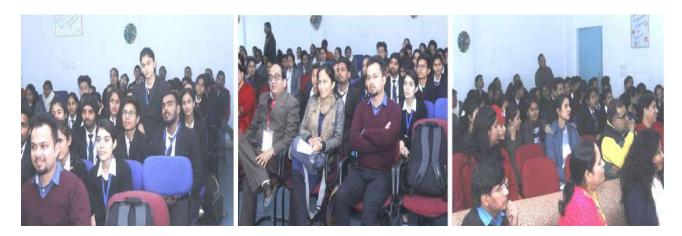

## Workshop on Rural Entrepreneurship

Modern Institute of Technology, Rishikesh organized Two hours workshop on Rural Entrepreneurship under the aegis of Mahatma Gandhi Educational Council of Rural Education (MGECRE), Department of Higher Education, Ministry of Education, Govt. of India, Hyderabad on 15<sup>th</sup> March 2022 at the MIT Campus from 11:30 AM onwards. Dr Sanjay Kumar Agrawal, District Resource Person, MGECRE was the key note speaker. From MIT, Honorable Director, MIT, Mr. Ravi Juyal, Prof. Jyoti Juyal, IQAC Coordinator & HOD Education, Prof. Koushalya Dangwal, HOD Department of Science, Dr. L. M. Joshi, HOD Commerce, Mr. Pradeep Pokhriyal, HOD CS & IT, Mr. Ajay Tomar, HOD Pharmacy, along with faculty members and students of the various departments of MIT were present at the event.

#### Proceedings of Workshop "Rural Enterpresureship"

Keynote speaker Dr. Sanjay Kumar Agrawal was received and was served tea in Director's Office. Dr. Agrawal was further felicitated in the event hall. He was welcomed by Prof. Jyoti

Juyal with a bouquet. Two min silence was maintained in remembrance of honorable Chairman Late Shri H.G. Juyal. Afterwards, Prof. Jyoti Juyal briefly introduced the gathering to the theme of the workshop and highlighted the significance of Rural Entrepreneurship. Thereafter, technical session of the workshop commenced at around 11:30 pm which was led by Dr. Sanjay Kumar Agrawal, District Resource Person, MGECRE, Hydrabad. Dr. Agrawal shed light on objectives of MGECRE and their initiatives taken for rural development. He explained about the rural Entrepreneurship, Effectuation in Entrepreneurship, rural eco-system entrepreneurship, Make in India and Startup India drives. It was followed by interactive session; participants asked a number of queries to Dr. Sanjay Kumar Agrawal who satisfied all the queries. Lastly, with the vote of thanks delivered by the Program Coordinator, Prof. Koushalya Dangwal, HOD Science, the program, was concluded.