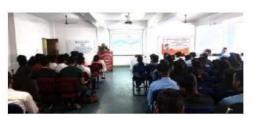

## Workshop on Rural Entrepreneurship

Modern Institute of Technology, Rishikesh organized Two hours workshop on Rural Entrepreneurship under the aegis of Mahatma Gandhi Educational Council of Rural Education (MGECRE), Department of Higher Education, Ministry of Education, Govt. of India, Hyderabad on 15<sup>th</sup> March 2022 at the MIT Campus from 11:30 AM onwards. Dr Sanjay Kumar Agrawal, District Resource Person, MGECRE was the key note speaker. From MIT, Honorable Director, MIT, Mr. Ravi Juyal, Prof. Jyoti Juyal, IQAC Coordinator & HOD Education, Prof. Koushalya Dangwal, HOD Department of Science, Dr. L. M. Joshi, HOD Commerce, Mr. Pradeep Pokhriyal, HOD CS & IT, Mr. Ajay Tomar, HOD Pharmacy, along with faculty members and students of the various departments of MIT were present at the event.

## Workshop in pictures

From left, Dr. Koushalya Dangwal, HOD Science; Dr. Sanjay Aggrawal, District Resource Person, Mahatma Gandhi Educational Council of Rural Education (MGECRE),

### Hydrabad, Prof Jyoti Juyal, IQAC coordinator and HOD education

Participants

Participants

Workshop in progress

Workshop in progress