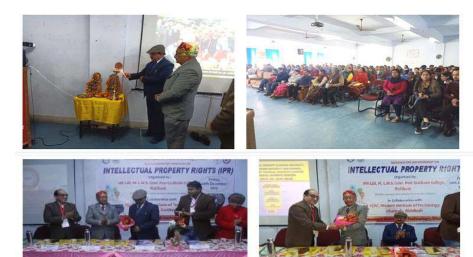

Ravi Juyal Director

29/08/2024

**3.2.1** Institution has created an ecosystem for innovations, Indian Knowledge System (IKS), including awareness about IPR, the establishment of IPR cell, Incubation centre, and other initiatives for the creation and transfer of knowledge/technology, and the outcomes of the same are evident.

#### Supporting document to claim made in response to 3.2.1.

3.2.1 Institution has created an ecosystem for innovations, Indian Knowledge System (IKS), including awareness about IPR, the establishment of IPR cell, Incubation centre, and other initiatives for the creation and transfer of knowledge/technology, and the outcomes of the same are evident.