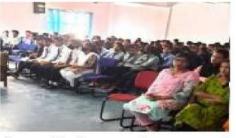

## Workshop on Rural Entrepreneurship

Modern Institute of Technology, Rishikesh organized Two hours workshop on Rural Entrepreneurship under the aegis of Mahatma Gandhi Educational Council of Rural Education (MGECRE), Department of Higher Education, Ministry of Education, Govt. of India, Hyderabad on 15<sup>th</sup> March 2022 at the MIT Campus from 11:30 AM onwards. Dr Sanjay Kumar Agrawal, District Resource Person, MGECRE was the key note speaker. From MIT, Honorable Director, MIT, Mr. Ravi Juyal, Prof. Jyoti Juyal, IQAC Coordinator & HOD Education, Prof. Koushalya Dangwal, HOD Department of Science, Dr. L. M. Joshi, HOD Commerce, Mr. Pradeep Pokhriyal, HOD CS & IT, Mr. Ajay Tomar, HOD Pharmacy, along with faculty members and students of the various departments of MIT were present at the event.

## Workshop in pictures

From left, Dr. Koushalya Dangwal, HOD Science; Dr. Sanjay Aggrawal, District Resource Person, Mahatma Gandhi Educational Council of Rural Education (MGECRE),

### Hydrabad, Prof Jyoti Juyal, IQAC coordinator and HOD education

Participants

Participants

Workshop in progress

Workshop in progress