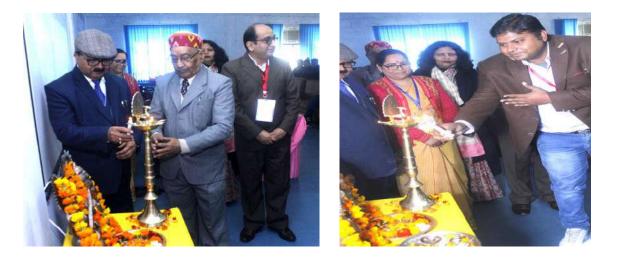

great enthusiasm and spirit. Lastly valedictory ceremony was held, in which Shri H. G. Juyal, presented memento and certificate to distinguished speakers Mrs Priyatama Mishra and Mr Himanshu Goel, the Organizing Secretary, Prof. G.K. Dhingra, members of organizing committee from MIT, Prof. Jyoti Juyal, Prof. Koushalya Dangwal, Dr. Suneel Kumar Singh, Dr. Madhuri Kaushish Lily, Dr. V. K. Sharma, and Mr. Kamlesh Kumar Bhatt. Vote of thanks was delivered by Prof. Koushalya Dangwal. This was followed by lunch for all the guest and participants.

### **One day workshop on Intellectual Property rights (IPR) photographs**



Welcome of guests: From left; Prof G K Dhingra, Mr. H.G. Juyal, Prof. N. P. Maheshwari, Mr. Himanshu Goel, Mrs Priyatama Mishra; Prof Jyori Juyal and Prof Koushalya Dangwal



Lamp lighening ceremony



Welcome song by students from Department of MLT, PLMS Govt PG collage, Rishikesh



١

Prof G.K. Dhingra

Prof Jyoti Juyal



Mr. Roshan Raturi



Prof N. P. Maheshwari

Mr. H.G. Juyal



Mementoes to the Guest: Prof. N. P. Maheshwari, Mr. Roshan Raturi, Mr. H.G. Juyal



Guest speakers: Mr. Himanshu Goel and Mrs Priyatama Mishra



Audience



Felicitation of guest speakers (Mrs Piyatama Mishra and Mr. Himanshu Goel) and organizing secretary of this workshop Prof G K Dhingra



Felicitation of members of organizing committee (Prof Jyoti Juyal, Prof Koushalya Dangwal and Dr. Madhuri Kaushish Lily)



Felicitation of members of organizing committee (Dr. V K Sharma and Dr. S K Singh); Vote of thanks by Prof Koushalya Dangwal



Group photo

## News coverage of On