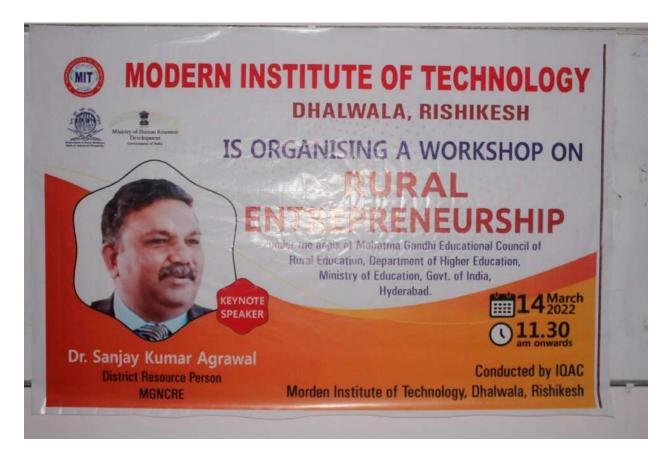

## Workshop on Rural Entrepreneurship

Modern Institute of Technology, Rishikesh organized Two hours workshop on Rural Entrepreneurship under the aegis of Mahatma Gandhi Educational Council of Rural Education (MGECRE), Department of Higher Education, Ministry of Education, Govt. of India, Hyderabad on 15<sup>th</sup> March 2022 at the MIT Campus from 11:30 AM onwards. Dr Sanjay Kumar Agrawal, District Resource Person, MGECRE was the key note speaker. From MIT, Honorable Director, MIT, Mr. Ravi Juyal, Prof. Jyoti Juyal, IQAC Coordinator & HOD Education, Prof. Koushalya Dangwal, HOD Department of Science, Dr. L. M. Joshi, HOD Commerce, Mr. Pradeep Pokhriyal, HOD CS & IT, Mr. Ajay Tomar, HOD Pharmacy, along with faculty members and students of the various departments of MIT were present at the event.

#### Proceedings of Workshop "Rural Enterpresureship"

Keynote speaker Dr. Sanjay Kumar Agrawal was received and was served tea in Director's Office. Dr. Agrawal was further felicitated in the event hall. He was welcomed by Prof. Jyoti