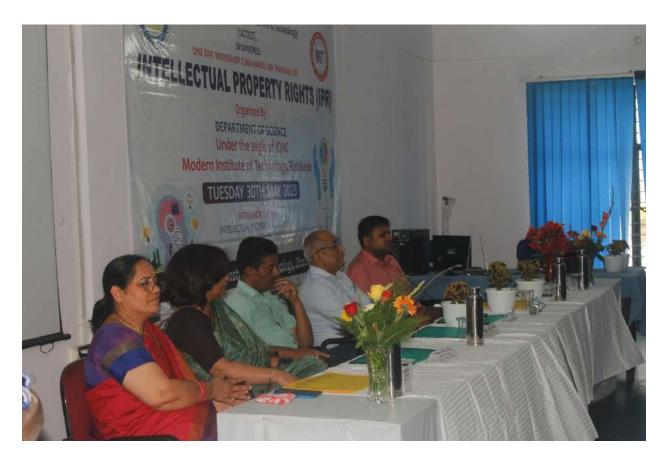

| S.No | Types of Initiatives          | Activities                           |
|------|-------------------------------|--------------------------------------|
| 1    | Ecosystem for Innovations and | Mushroom farming, vermicomposting,   |
|      | Entrepreneurship              | and workshops on Entrepreneurship    |
| 2    | Indian Knowledge System (IKS) | Part of the Curriculum of the        |
|      |                               | undergraduate program                |
| 3.   | IPR awareness programs        | Uttarakhand State Council of Science |
|      |                               | and Technology sponsored Workshops   |
|      |                               | and Hands-on Training Program        |