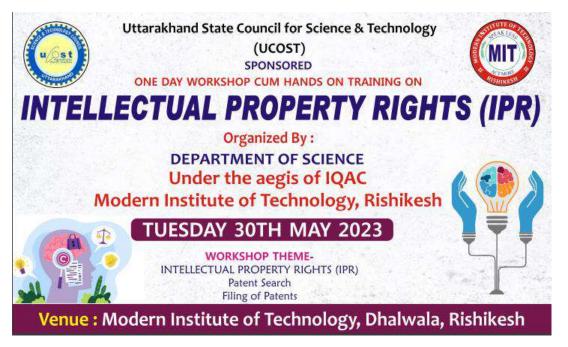

| S.No | Types of Initiatives          | Activities                           |
|------|-------------------------------|--------------------------------------|
| 1    | Ecosystem for Innovations and | Mushroom farming, vermicomposting,   |
|      | Entrepreneurship              | and workshops on Entrepreneurship    |
| 2    | Indian Knowledge System (IKS) | Part of the Curriculum of the        |
|      |                               | undergraduate program                |
| 3.   | IPR awareness programs        | Uttarakhand State Council of Science |
|      |                               | and Technology sponsored Workshops   |
|      |                               | and Hands-on Training Program        |

#### Supporting document to claim made in response to 3.2.1.

3.2.1 Institution has created an ecosystem for innovations, Indian Knowledge System (IKS), including awareness about IPR, the establishment of IPR cell, Incubation centre, and other initiatives for the creation and transfer of knowledge/technology, and the outcomes of the same are evident.