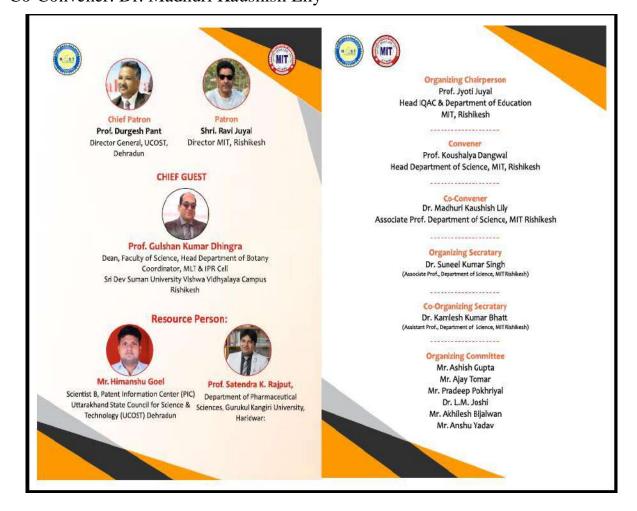

| S.No | Types of Initiatives          | Activities                           |
|------|-------------------------------|--------------------------------------|
| 1    | Ecosystem for Innovations and | Mushroom farming, vermicomposting,   |
|      | Entrepreneurship              | and workshops on Entrepreneurship    |
| 2    | Indian Knowledge System (IKS) | Part of the Curriculum of the        |
|      |                               | undergraduate program                |
| 3.   | IPR awareness programs        | Uttarakhand State Council of Science |
|      |                               | and Technology sponsored Workshops   |
|      |                               | and Hands-on Training Program        |

#### Supporting document to claim made in response to 3.2.1.

3.2.1 Institution has created an ecosystem for innovations, Indian Knowledge System (IKS), including awareness about IPR, the establishment of IPR cell, Incubation centre, and other initiatives for the creation and transfer of knowledge/technology, and the outcomes of the same are evident.