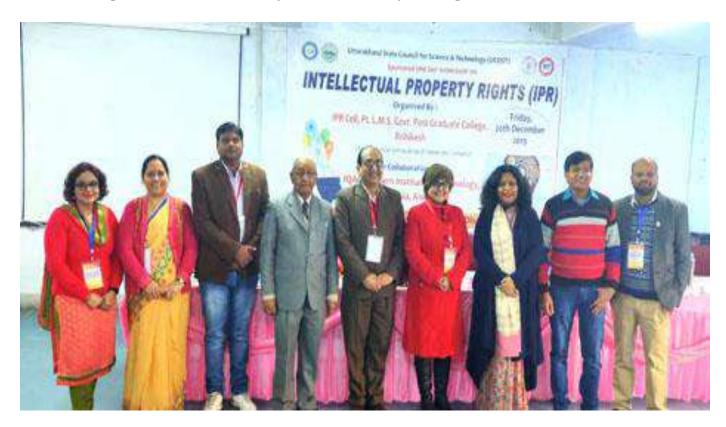

Ravi Juyal Director

29/08/2024

**3.2.1** Institution has created an ecosystem for innovations, Indian Knowledge System (IKS), including awareness about IPR, the establishment of IPR cell, Incubation centre, and other initiatives for the creation and transfer of knowledge/technology, and the outcomes of the same are evident.

#### Supporting document to claim made in response to 3.2.1.

3.2.1 Institution has created an ecosystem for innovations, Indian Knowledge System (IKS), including awareness about IPR, the establishment of IPR cell, Incubation centre, and other initiatives for the creation and transfer of knowledge/technology, and the outcomes of the same are evident.