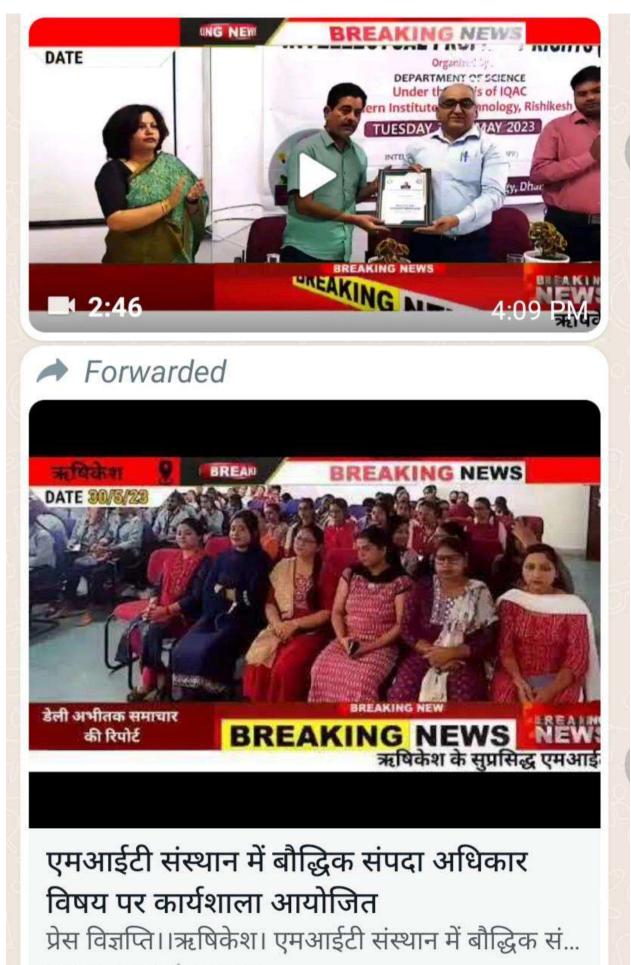

## News coverage of workshop

This event received great coverage from Media and Press offline as well as online as mentioned below (AmarUjala 15/03/2022)

## एमआइटी में ग्रामीण उद्यमिता निवेशक जागरूकता पर कार्यशाला

एस के विरमानी/ऋषिकेशाएमआइटी में आंतरिक गुणवत्ता आश्वासन प्रकोष्ठ (आईक्यूएसी),आधुनिक प्रौद्योगिकी संस्थान, ढलवाला, ऋषिकेश और महात्मा गांधी राष्ट्रीय ग्रामीण शिक्षा परिषद, हैदराबाद, (मानव संसाधन विकास मंत्रालय, भारत सरकार) ने ग्रामीण उद्यमिता पर एक जागरूकता

कार्यशाला का आयोजन किया। कार्यक्रम का उद्घाटन प्रो. ज्योति जुयाल (आईक्यूएसी समन्वयक), प्रो. कौशल्या डंगवाल (विज्ञान विभाग के प्रमुख) और डॉ. संजय कुमार अग्रवाल (जिला संसाधन व्यक्ति, एमजीएनसीआरई) ने संयुक्त रूप से किया। प्रो. ज्योति जुयाल ने कार्यशाला में उपस्थित सभी विद्यार्थियों एवं शिक्षकों का

5

स्वागत करते हुए ग्रामीण उद्यमिता को बढ़ावा देने की वकालत की।मुख्य वक्ता डॉ. संजय कुमार अग्रवाल (जिला संसाधन व्यक्ति) ने महात्मा गांधी राष्ट्रीय ग्रामीण शिक्षा परिषद के बारे में विस्तार से बताया। उन्होंने उनसे अपनी संचित अधिशेष पूंजी को ग्रामीण स्तर पर विभिन्न तरीकों से निवेश करके भविष्य को सुरक्षित करने के लिए कहा। मेक इन इंडिया और स्टार्टअप इंडिया को सरल भाषा में बताते हुए डॉ.अग्रवाल ने छात्रों से गांव-गांव में नए उद्यम करने का आग्रह किया। उन्होंने ग्रामीण उद्यमिता के लिए केंद्र और राज्य सरकारों द्वारा किए जा रहे प्रयासों के बारे में भी विस्तार से बताया। कार्यशाला में 15० से अधिक विद्यार्थी एवं कर्मचारी उपस्थित थे।