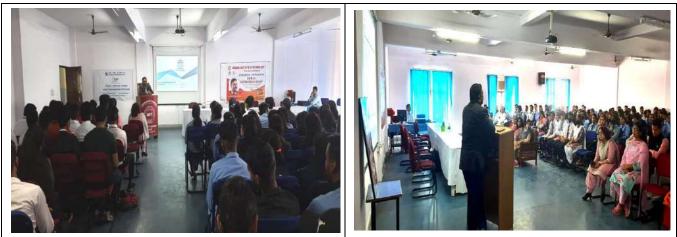

### Hydrabad, Prof Jyoti Juyal, IQAC coordinator and HOD education

Participants

Participants

Workshop in progress

Workshop in progress