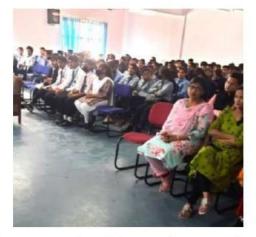

## Workshop on Rural Entrepreneurship

Modern Institute of Technology, Rishikesh organized Two hours workshop on Rural Entrepreneurship under the aegis of Mahatma Gandhi Educational Council of Rural Education (MGECRE), Department of Higher Education, Ministry of Education, Govt. of India, Hyderabad on 15<sup>th</sup> March 2022 at the MIT Campus from 11:30 AM onwards. Dr Sanjay Kumar Agrawal, District Resource Person, MGECRE was the key note speaker. From MIT, Honorable Director, MIT, Mr. Ravi Juyal, Prof. Jyoti Juyal, IQAC Coordinator & HOD Education, Prof. Koushalya Dangwal, HOD Department of Science, Dr. L. M. Joshi, HOD Commerce, Mr. Pradeep Pokhriyal, HOD CS & IT, Mr. Ajay Tomar, HOD Pharmacy, along with faculty members and students of the various departments of MIT were present at the event.

## Workshop in pictures

From left, Dr. Koushalya Dangwal, HOD Science; Dr. Sanjay Aggrawal, District Resource Person, Mahatma Gandhi Educational Council of Rural Education (MGECRE),

### Hydrabad, Prof Jyoti Juyal, IQAC coordinator and HOD education

Participants

Participants

Workshop in progress

Workshop in progress