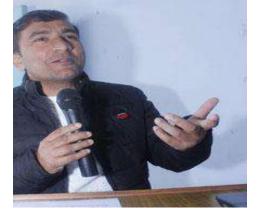

#### Proceedings of Workshop "Rural Enterpresureship"

Keynote speaker Dr. Sanjay Kumar Agrawal was received and was served tea in Director's Office. Dr. Agrawal was further felicitated in the event hall. He was welcomed by Prof. Jyoti

Juyal with a bouquet. Two min silence was maintained in remembrance of honorable Chairman Late Shri H.G. Juyal. Afterwards, Prof. Jyoti Juyal briefly introduced the gathering to the theme of the workshop and highlighted the significance of Rural Entrepreneurship. Thereafter, technical session of the workshop commenced at around 11:30 pm which was led by Dr. Sanjay Kumar Agrawal, District Resource Person, MGECRE, Hydrabad. Dr. Agrawal shed light on objectives of MGECRE and their initiatives taken for rural development. He explained about the rural Entrepreneurship, Effectuation in Entrepreneurship, rural eco-system entrepreneurship, Make in India and Startup India drives. It was followed by interactive session; participants asked a number of queries to Dr. Sanjay Kumar Agrawal who satisfied all the queries. Lastly, with the vote of thanks delivered by the Program Coordinator, Prof. Koushalya Dangwal, HOD Science, the program, was concluded.