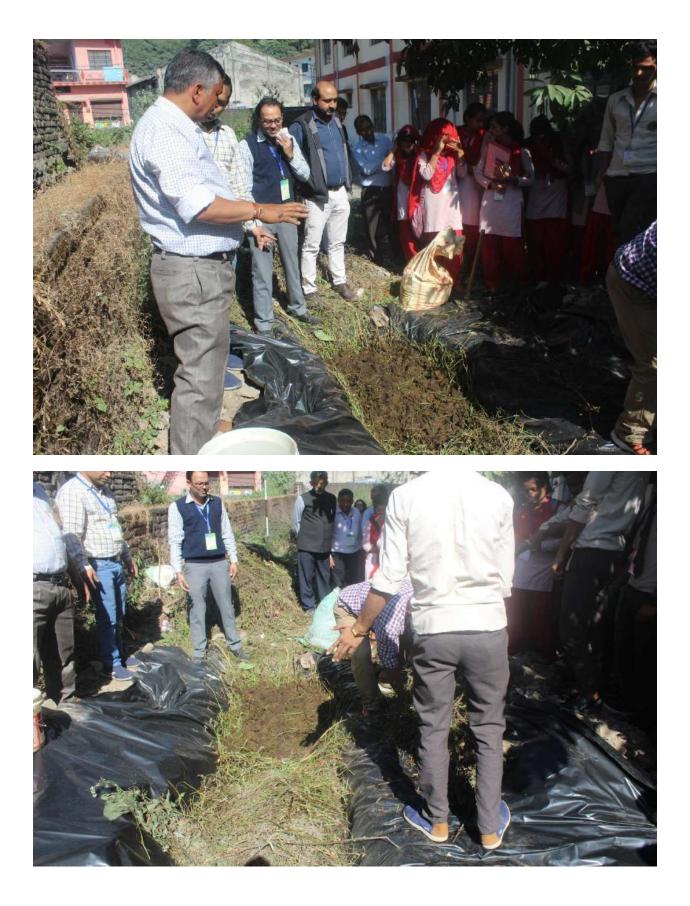

Technology sponsored Workshops   |
|      |                               | and Hands-on Training Program        |

DIRECTOR MODERN INSTITUTE OF TECHNOLOGY DHALWALA, RISHIKESH

#### Supporting document to claim made in response to 3.2.1.

3.2.1 Institution has created an ecosystem for innovations, Indian Knowledge System (IKS), including awareness about IPR, the establishment of IPR cell, Incubation centre, and other initiatives for the creation and transfer of knowledge/technology, and the outcomes of the same are evident.

**Innovation & Entrepreneurship** 

**Project Mushroom Farming and Vermicomposting** 

## **Mushroom farming**















hesh-n-loc CAINS FRESHNESS LONGER Contents: Mushroom 518 Gm. PS Date: 10 Dec 2014 Multi-Layer Strong & Finezer Bag /

## Vericomposting











## Workshop on Rural Entrepreneurship



Modern Institute of Technology, Rishikesh organized Two hours workshop on Rural Entrepreneurship under the aegis of Mahatma Gandhi Educational Council of Rural Education (MGECRE), Department of Higher Education, Ministry of Education, Govt. of India, Hyderabad on 15<sup>th</sup> March 2022 at the MIT Campus from 11:30 AM onwards. Dr Sanjay Kumar Agrawal, District Resource Person, MGECRE was the key note speaker. From MIT, Honorable Director, MIT, Mr. Ravi Juyal, Prof. Jyoti Juyal, IQAC Coordinator & HOD Education, Prof. Koushalya Dangwal, HOD Department of Science, Dr. L. M. Joshi, HOD Commerce, Mr. Pradeep Pokhriyal, HOD CS & IT, Mr. Ajay Tomar, HOD Pharmacy, along with faculty members and students of the various departments of MIT were present