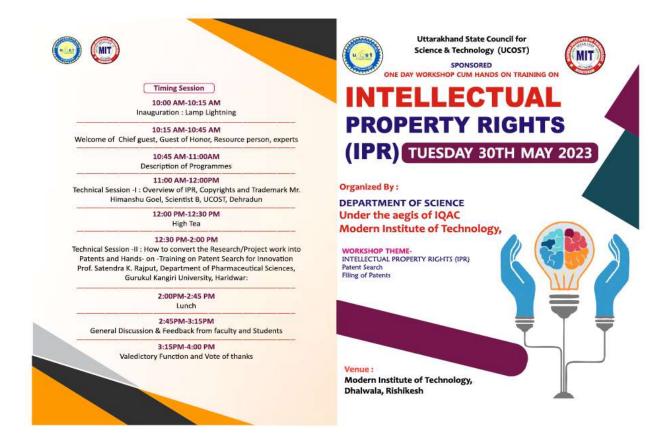

| S.No | Types of Initiatives          | Activities                           |
|------|-------------------------------|--------------------------------------|
| 1    | Ecosystem for Innovations and | Mushroom farming, vermicomposting,   |
|      | Entrepreneurship              | and workshops on Entrepreneurship    |
| 2    | Indian Knowledge System (IKS) | Part of the Curriculum of the        |
|      |                               | undergraduate program                |
| 3.   | IPR awareness programs        | Uttarakhand State Council of Science |
|      |                               | and Technology sponsored Workshops   |
|      |                               | and Hands-on Training Program        |

#### Supporting document to claim made in response to 3.2.1.

3.2.1 Institution has created an ecosystem for innovations, Indian Knowledge System (IKS), including awareness about IPR, the establishment of IPR cell, Incubation centre, and other initiatives for the creation and transfer of knowledge/technology, and the outcomes of the same are evident.