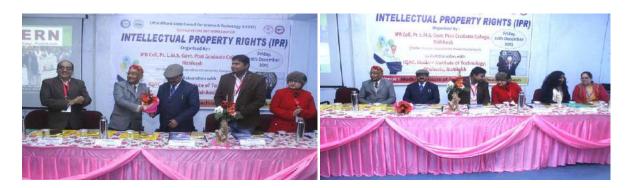

ishra and Mr Himanshu Goel.

The technical session was concluded by Prof. G K Dhingra, who appreciated all the participants for their active participation in the workshop with great enthusiasm and spirit. Lastly valedictory ceremony was held, in which Shri H. G. Juyal, presented memento and certificate to distinguished speakers Mrs Priyatama Mishra and Mr Himanshu Goel, the Organizing Secretary, Prof. G.K. Dhingra, members of organizing committee from MIT, Prof. Jyoti Juyal, Prof. Koushalya Dangwal, Dr. Suneel Kumar Singh, Dr. Madhuri Kaushish Lily, Dr. V. K. Sharma, and Mr. Kamlesh Kumar Bhatt. Vote of thanks was delivered by Prof. Koushalya Dangwal. This was followed by lunch for all the guest and participants.

### **One day workshop on Intellectual Property rights (IPR) photographs**



Welcome of guests: From left; Prof G K Dhingra, Mr. H.G. Juyal, Prof. N. P. Maheshwari, Mr. Himanshu Goel, Mrs Priyatama Mishra; Prof Jyori Juyal and Prof Koushalya Dangwal



Lamp lighening ceremony



Welcome song by students from Department of MLT, PLMS Govt PG collage, Rishikesh



١

Prof G.K. Dhingra

Prof Jyoti Juyal



Mr. Roshan Raturi



Prof N. P. Maheshwari

Mr. H.G. Juyal



Mementoes to the Guest: Prof. N. P. Maheshwari, Mr. Roshan Raturi, Mr. H.G. Juyal



Guest speakers: Mr. Himanshu Goel and Mrs Priyatama Mishra



Audience



Felicitation of guest speakers (Mrs Piyatama Mishra and Mr. Himanshu Goel) and organizing secretary of this workshop Prof G K Dhingra



Felicitation of members of organizing committee (Prof Jyoti Juyal, Prof Koushalya Dangwal and Dr. Madhuri Kaush