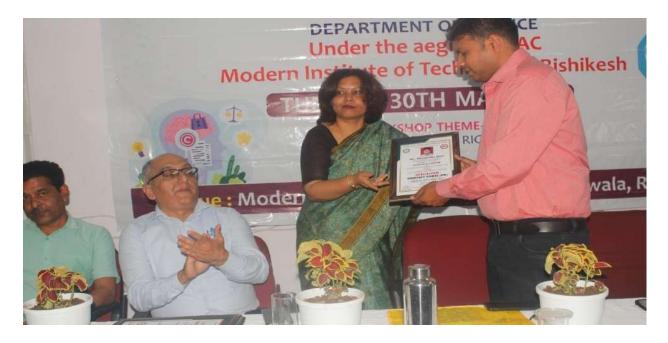

## News coverage of workshop

This event received great coverage from Media and Press offline as well as online as mentioned below (AmarUjala 15/03/2022)

## एमआइटी में ग्रामीण उद्यमिता निवेशक जागरूकता पर कार्यशाला

एस के विरमानी/ऋषिकेशाएमआइटी में आंतरिक गुणवत्ता आश्वासन प्रकोष्ठ (आईक्यूएसी),आधुनिक प्रौद्योगिकी संस्थान, ढलवाला, ऋषिकेश और महात्मा गांधी राष्ट्रीय ग्रामीण शिक्षा परिषद, हैदराबाद, (मानव संसाधन विकास मंत्रालय, भारत सरकार) ने ग्रामीण उद्यमिता पर एक जागरूकता

कार्यशाला का आयोजन किया। कार्यक्रम का उद्घाटन प्रो. ज्योति जुयाल (आईक्यूएसी समन्वयक), प्रो. कौशल्या डंगवाल (विज्ञान विभाग के प्रमुख) और डॉ. संजय कुमार अग्रवाल (जिला संसाधन व्यक्ति, एमजीएनसीआरई) ने संयुक्त रूप से किया। प्रो. ज्योति जुयाल ने कार्यशाला में उपस्थित सभी विद्यार्थियों एवं शिक्षकों का

5

स्वागत करते हुए ग्रामीण उद्यमिता को बढ़ावा देने की वकालत की।मुख्य वक्ता डॉ. संजय कुमार अग्रवाल (जिला संसाधन व्यक्ति) ने महात्मा गांधी राष्ट्रीय ग्रामीण शिक्षा परिषद के बारे में विस्तार से बताया। उन्होंने उनसे अपनी संचित अधिशेष पूंजी को ग्रामीण स्तर पर विभिन्न तरीकों से निवेश करके भविष्य को सुरक्षित करने के लिए कहा। मेक इन इंडिया और स्टार्टअप इंडिया को सरल भाषा में बताते हुए डॉ.अग्रवाल ने छात्रों से गांव-गांव में नए उद्यम करने का आग्रह किया। उन्होंने ग्रामीण उद्यमिता के लिए केंद्र और राज्य सरकारों द्वारा किए जा रहे प्रयासों के बारे में भी विस्तार से बताया। कार्यशाला में 15० से अधिक विद्यार्थी एवं कर्मचारी उपस्थित थे।