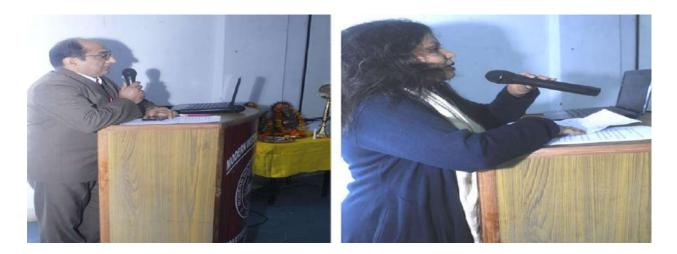

and certificate to distinguished speakers Mrs Priyatama Mishra and Mr Himanshu Goel, the Organizing Secretary, Prof. G.K. Dhingra, members of organizing committee from MIT, Prof. Jyoti Juyal, Prof. Koushalya Dangwal, Dr. Suneel Kumar Singh, Dr. Madhuri Kaushish Lily, Dr. V. K. Sharma, and Mr. Kamlesh Kumar Bhatt. Vote of thanks was delivered by Prof. Koushalya Dangwal. This was followed by lunch for all the guest and participants.

### **One day workshop on Intellectual Property rights (IPR) photographs**



Welcome of guests: From left; Prof G K Dhingra, Mr. H.G. Juyal, Prof. N. P. Maheshwari, Mr. Himanshu Goel, Mrs Priyatama Mishra; Prof Jyori Juyal and Prof Koushalya Dangwal



Lamp lighening ceremony



Welcome song by students from Department of MLT, PLMS Govt PG collage, Rishikesh



١

Prof G.K. Dhingra

Prof Jyoti Juyal



Mr. Roshan Raturi



Prof N. P. Maheshwari

Mr. H.G. Juyal



Mementoes to the Guest: Prof. N. P. Maheshwari, Mr. Roshan Raturi, Mr. H.G. Juyal



Guest speakers: Mr. Himanshu Goel and Mrs Priyatama Mishra



Audience



Felicitation of guest speakers (Mrs Piyatama Mishra and Mr. Himanshu Goel) and organizing secretary of this workshop Prof G K Dhingra



Felicitation of members of organizing committee (Prof Jyoti Juyal, Prof Koushalya Dangwal and Dr. Madhuri Kaushish Lily)



Felicitation of members of organizing committee (Dr. V K Sharma and Dr. S K Singh); Vote of thanks by Prof Koushalya Dangwal



Group photo

## News coverage of One day workshop on Intellectual **Property rights (IPR) photographs**

This workshop received great coverage fro