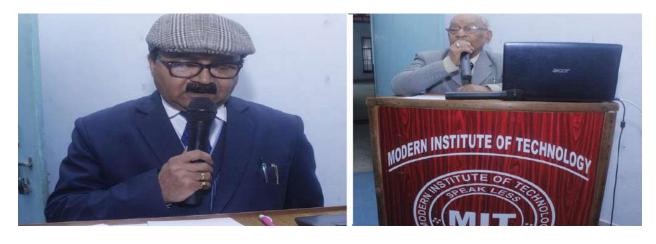

## Workshop on Rural Entrepreneurship

Modern Institute of Technology, Rishikesh organized Two hours workshop on Rural Entrepreneurship under the aegis of Mahatma Gandhi Educational Council of Rural Education (MGECRE), Department of Higher Education, Ministry of Education, Govt. of India, Hyderabad on 15<sup>th</sup> March 2022 at the MIT Campus from 11:30 AM onwards. Dr Sanjay Kumar Agrawal, District Resource Person, MGECRE was the key note speaker. From MIT, Honorable Director, MIT, Mr. Ravi Juyal, Prof. Jyoti Juyal, IQAC Coordinator & HOD Education, Prof. Koushalya Dangwal, HOD Department of Science, Dr. L. M. Joshi, HOD Commerce, Mr. Pradeep Pokhriyal, HOD CS & IT, Mr. Ajay Tomar, HOD Pharmacy, along with faculty members and students of the various departments of MIT were present at the event.

#### Proceedings of Workshop "Rural Enterpresureship"

Keynote speaker Dr. Sanjay Kumar Agrawal was received and was served tea in Director's Office. Dr. Agrawal was further felicitated in the event hall. He was welcomed by Prof. Jyoti

Juyal with a bouquet. Two min silence was maintained in remembrance of honorable Chairman Late Shri H.G. Juyal. Afterwards, Prof. Jyoti Juyal briefly introduced the gathering to the theme of the workshop and highlighted the significance of Rural Entrepreneurship. Thereafter, technical session of the workshop commenced at around 11:30 pm which was led by Dr. Sanjay Kumar Agrawal, District Resource Person, MGECRE, Hydrabad. Dr. Agrawal shed light on objectives of MGECRE and their initiatives taken for rural development. He explained about the rural Entrepreneurship, Effectuation in Entrepreneurship, rural eco-system entrepreneurship, Make in India and Startup India drives. It was followed by interactive session; participants asked a number of queries to Dr. Sanjay Kumar Agrawal who satisfied all the queries. Lastly, with the vote of thanks delivered by the Program Coordinator, Prof. Koushalya Dangwal, HOD Science, the program, was concluded.